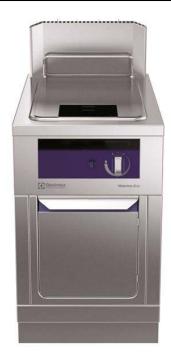

## Modular Cooking Range Line thermaline 90 - 23 lt Well Freestanding Gas Deep Fat Fryer, 1 Side H=700

| ITEM #  |  |  |
|---------|--|--|
| MODEL # |  |  |
| NAME #  |  |  |
|         |  |  |
| SIS #   |  |  |
| AIA#    |  |  |

589302 (MCFDEAEDPO)

23It gas Deep Fat Fryer, one-side operated

## Item No.

Unit constructed according to DIN 18860 2 with 20 mm drop nose top and 70 mm recessed plinth. Internal frame for heavy duty sturdiness in stainless steel. 2 mm top in 1.4301 (AISI 304). Flat surface construction, easily cleanable. THERMODUL connection system enables seamless worktop when units are connected and avoids soil penetrating. Appliance designed to deep fry meat, fish and vegetables (french fries). Deep drawn V-shaped well with thermostatic regulation of oil temperature up to a maximum of 185 °C. Electrical ignition powered by battery with thermocouple for added safety. Flame failure device on each burner, with safety thermostat and thermostatic control. Reduced power setting to melt solid fat. Oil can be easily drained via a ball-valve. All-round basin raised edges to protect against soil infiltration. Large overflow stamped area around the well. Overheat protection switches off the supply in case of overheating. Metal knobs with embedded hygienic silicon "soft" grip enable easier handling and cleaning.

IPX4 water resistant certification.

Configuration: Freestanding, One-side operated.

#### **Main Features**

- All major components may be easily accessed from the front.
- THERMODUL connection system creates a seamless work top when units are connected to each other thus avoiding soil penetrating vital components and facilitating the removal of units in case of replacement or service.
- Metal knobs with embedded hygienic silicon "soft" grip for easier handling and cleaning. The special design of the controls prevent infiltration of liquids or soil into vital components.
- Overheat protection: a temperature sensor switches off the supply in case of overheating.
- Raised edge all around the well to protect from infiltration of dirt from worktop.
- Deep drawn V-Shaped well.
- Large overflow stamped area, located around the well.
- External heating elements allow to easily clean the well.
- Indirect oil heating system and uniform heat distribution to guarantee extended oil life.
- Reduced power setting to melt solid fat.
- Oil level mark for MAX/MIN filling.
- Designed for deep fat frying of meat, fish, specialities and vegetable (french fries, chips).
- Oil can be drained off via a ball-valve with a lock to prevent unintentional opening. When opened, the ball valve provides a full cross-section opening to easily clean the drainage system.
- Flame failure device on each burner.
- Safety thermostat and thermostatic control.
- Thermostatic regulation of oil temperature up to a maximum of 185 °C.
- Electrical ignition powered by battery with thermocouple for added safety.
- Optional portable oil quality monitoring tool (code 9B8081) for efficient oil management.