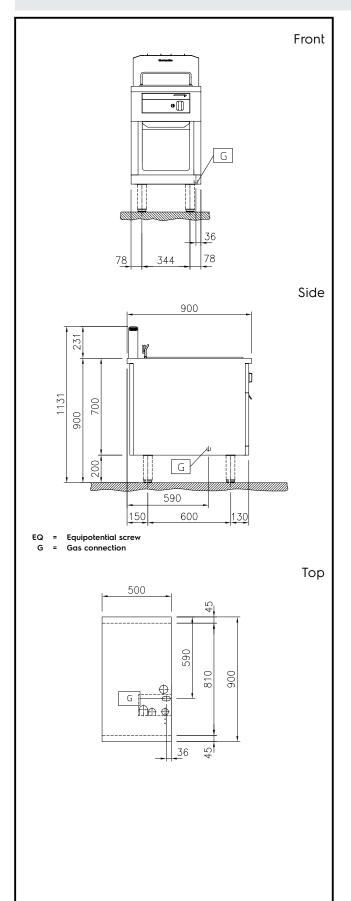

# Modular Cooking Range Line thermaline 90 - 23 lt Well Freestanding Gas Deep Fat Fryer, 1 Side H=700

| Gas                                                                 |                                   |  |
|---------------------------------------------------------------------|-----------------------------------|--|
| Gas Power:<br>589302 (MCFDEAEDPO)<br>Gas Type Option:<br>Gas Inlet: | 21 kW<br>1/2"                     |  |
| Key Information:                                                    |                                   |  |
| Configuration: Number of wells:                                     | On Base;One-Side<br>Operated<br>1 |  |
| Usable well dimensions (width):                                     | 340 mm                            |  |
| Usable well dimensions (height):                                    | 250 mm                            |  |
| Usable well dimensions (depth):                                     | 400 mm                            |  |
| Well capacity:                                                      | 20 It MIN; 23 It MAX              |  |
| Thermostat Range:                                                   | 120 °C MIN; 190 °C MAX            |  |
| External dimensions, Width:                                         | 500 mm                            |  |

900 mm 700 mm

85 kg

External dimensions, Depth:

External dimensions, Height:

Net weight: